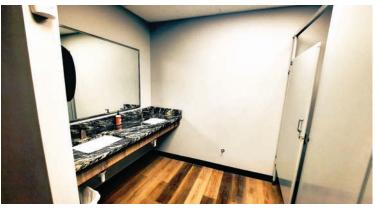

## PROPERTY HIGHLIGHTS

- ▶ Newly renovated, modern office space
- ▶ New flooring, glass walls/doors on the offices, open ceilings, new light fixtures
- ▶ 6 spacious 15x12 offices, shared conference room
- ▶ 800 SF of common area includes break room/ kitchen, m/w restrooms
- Large parking lot, newly surfaced
- ▶ Easy access to I-90 at Deadwood Ave.