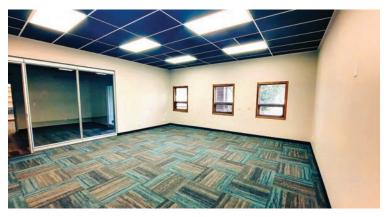

## PROPERTY HIGHLIGHTS

- ▶ Newly renovated, modern office space
- ▶ New flooring, glass walls/doors on the offices, open ceilings, new light fixtures
- ▶ 6 spacious 15x12 offices, shared conference room
- ▶ 800 SF of common area includes break room/ kitchen, m/w restrooms
- Large parking lot, newly surfaced
- ▶ Easy access to I-90 at Deadwood Ave.