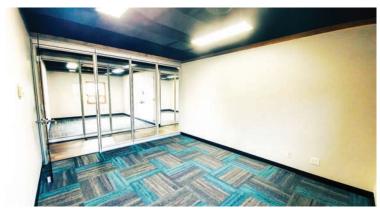

## PROPERTY HIGHLIGHTS

- ▶ Newly renovated, modern office space
- ▶ New flooring, glass walls/doors on the offices, open ceilings, new light fixtures
- ▶ 6 spacious 15x12 offices, shared conference room
- ▶ 800 SF of common area includes break room/ kitchen, m/w restrooms
- Large parking lot, newly surfaced
- ▶ Easy access to I-90 at Deadwood Ave.