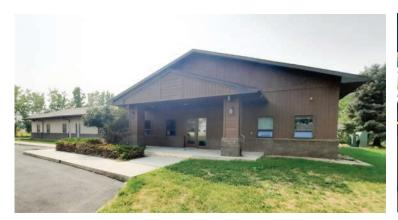

## **MODERN OFFICE SPACE**

1905 N PLAZA BLVD RAPID CITY, SD 57702

## PROPERTY HIGHLIGHTS

- ▶ Newly renovated, modern office space
- ▶ New flooring, glass walls/doors on the offices, open ceilings, new light fixtures
- ▶ 6 spacious 15x12 offices, shared conference room
- ▶ 800 SF of common area includes break room/ kitchen, m/w restrooms
- Large parking lot, newly surfaced
- ▶ Easy access to I-90 at Deadwood Ave.