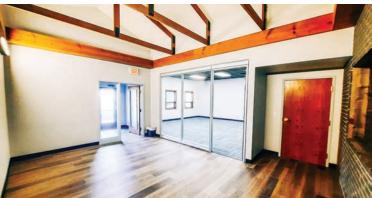

## PROPERTY HIGHLIGHTS

- ▶ Newly renovated, modern office space
- ▶ New flooring, glass walls/doors on the offices, open ceilings, new light fixtures
- ▶ 6 spacious 15x12 offices, shared conference room
- ▶ 800 SF of common area includes break room/ kitchen, m/w restrooms
- Large parking lot, newly surfaced
- ▶ Easy access to I-90 at Deadwood Ave.