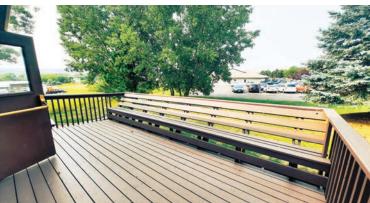

## PROPERTY HIGHLIGHTS

- ▶ Newly renovated, modern office space
- ▶ New flooring, glass walls/doors on the offices, open ceilings, new light fixtures
- ▶ 6 spacious 15x12 offices, shared conference room
- ▶ 800 SF of common area includes break room/ kitchen, m/w restrooms
- Large parking lot, newly surfaced
- ▶ Easy access to I-90 at Deadwood Ave.