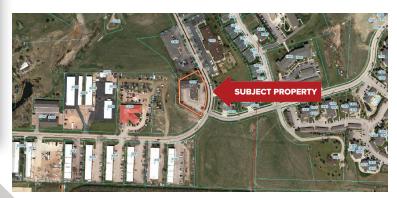

## **MODERN OFFICE SPACE**

1905 N PLAZA BLVD RAPID CITY, SD 57702

# 1905 N PLAZA BLVD RAPID CITY, SD 57702