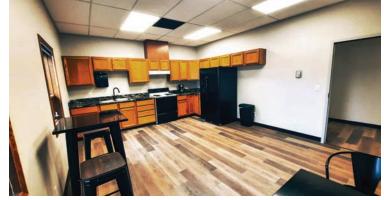

## PROPERTY HIGHLIGHTS

- ▶ Newly renovated, modern office space
- ▶ New flooring, glass walls/doors on the offices, open ceilings, new light fixtures
- ▶ 6 spacious 15x12 offices, shared conference room
- ▶ 800 SF of common area includes break room/ kitchen, m/w restrooms
- Large parking lot, newly surfaced
- ▶ Easy access to I-90 at Deadwood Ave.