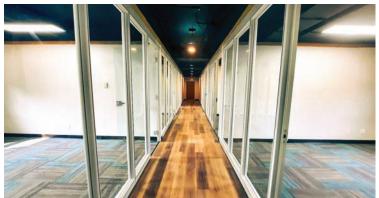

## PROPERTY HIGHLIGHTS

- ▶ Newly renovated, modern office space
- ▶ New flooring, glass walls/doors on the offices, open ceilings, new light fixtures
- ▶ 6 spacious 15x12 offices, shared conference room
- ▶ 800 SF of common area includes break room/ kitchen, m/w restrooms
- Large parking lot, newly surfaced
- ▶ Easy access to I-90 at Deadwood Ave.