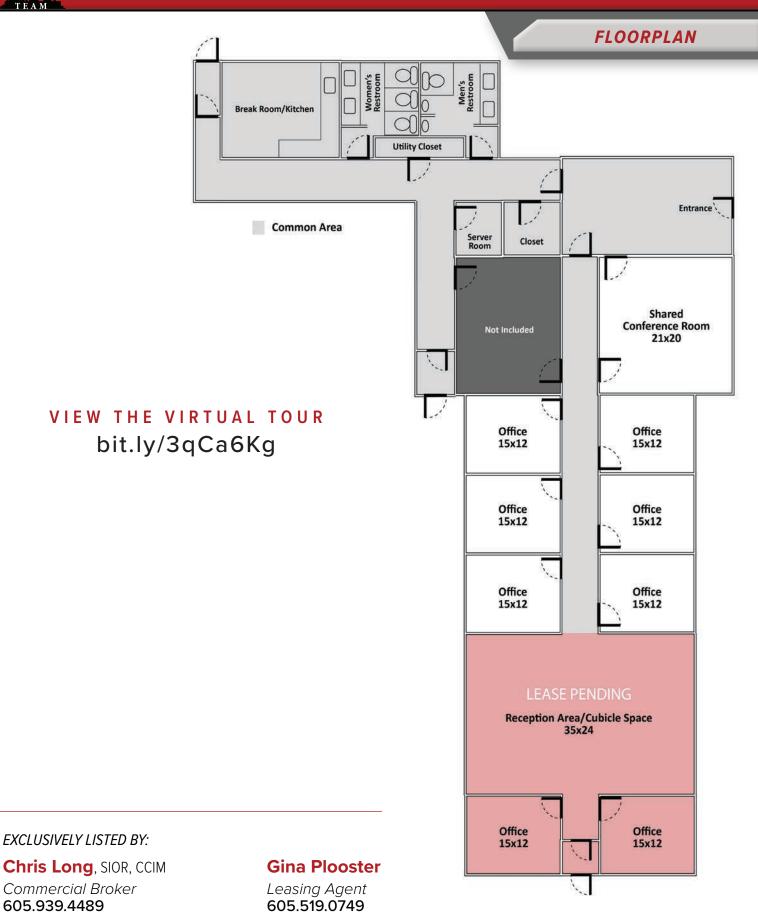

## PROPERTY HIGHLIGHTS

- ▶ Newly renovated, modern office space
- ▶ New flooring, glass walls/doors on the offices, open ceilings, new light fixtures
- ▶ 6 spacious 15x12 offices, shared conference room
- ▶ 800 SF of common area includes break room/ kitchen, m/w restrooms
- Large parking lot, newly surfaced
- ▶ Easy access to I-90 at Deadwood Ave.

1,080 SQFT

KW Commercial

Your Property—Our Priority SM

2401 West Main Street, Rapid City, SD 57702

605.335.8100 | www.RapidCityCommercial.com

Keller Williams Realty Black Hills

**EXCLUSIVELY LISTED BY:** 

Chris Long, SIOR, CCIM
Commercial Broker
605.939.4489
chris@rapidcitycommercial.com