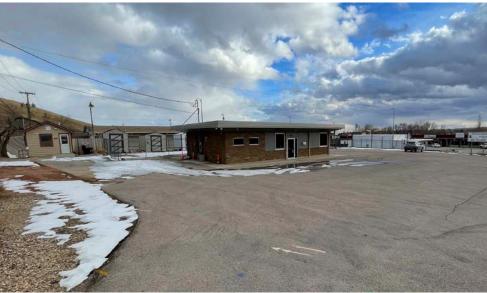

#### PROPERTY HIGHLIGHTS

- ▶ Great visibility one block north of E St Patrick and Elm Ave.
- ▶ Recorded traffic count of 10,653 in 2023
- ▶ 1,440 SF flex building, ideal for office or retail user. Interior walls easily demolished to open up the space for multiple uses.
- ▶ 240 SF building at the NE corner of the lot that is fully functional as a small office or storage possible to sublease to a partnering business.
- ▶ +/- 8,000 SF of secured outside storage area behind the building
- ➤ Zoned Neighborhood Commercial permitted for most retail or professional and business office

# **EXTERIOR PHOTOS**

**INTERIOR PHOTOS** 