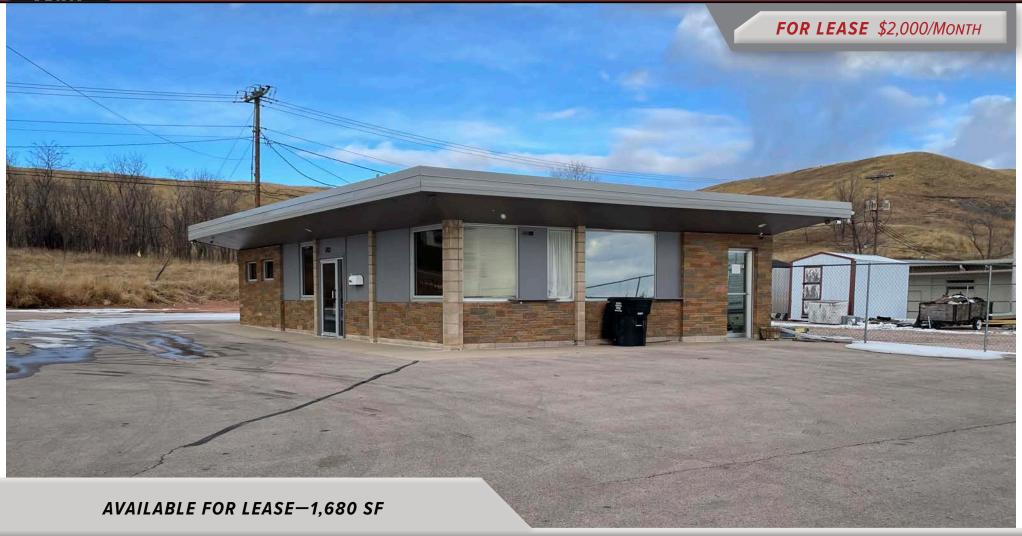

# OFFICE/RETAIL BUILDING FOR LEASE

1800-1802 ELM AVENUE RAPID CITY, SD 57701

KW Commercial

Your Property—Our Priority SM

2401 West Main Street, Rapid City, SD 57702

605.335.8100 | www.RapidCityCommercial.com

#### PROPERTY HIGHLIGHTS

- ▶ Great visibility one block north of E St Patrick and Elm Ave.
- ▶ Recorded traffic count of 10,653 in 2023
- ▶ 1,440 SF flex building, ideal for office or retail user. Interior walls easily demolished to open up the space for multiple uses.
- ▶ 240 SF building at the NE corner of the lot that is fully functional as a small office or storage possible to sublease to a partnering business.
- ▶ +/- 8,000 SF of secured outside storage area behind the building
- ➤ Zoned Neighborhood Commercial permitted for most retail or professional and business office

| LEASE INFORMATION |                     |
|-------------------|---------------------|
| Total SQFT:       | 1,680 SF            |
| Gross Rate:       | \$14.28/SF/YR       |
| Monthly:          | \$2,000 + utilities |