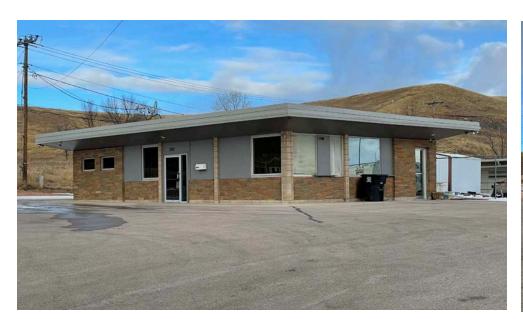

uilding, ideal for office or retail user. Interior walls easily demolished to open up the space for multiple uses.
- ▶ 240 SF building at the NE corner of the lot that is fully functional as a small office or storage possible to sublease to a partnering business.
- ▶ +/- 8,000 SF of secured outside storage area behind the building
- ➤ Zoned Neighborhood Commercial permitted for most retail or professional and business office

| LEASE INFORMATION |                     |
|-------------------|---------------------|
| Total SQFT:       | 1,680 SF            |
| Gross Rate:       | \$14.28/SF/YR       |
| Monthly:          | \$2,000 + utilities |

**EXCLUSIVELY LISTED BY:** 

#### **Gina Plooster**

Leasing Agent
605.519.0749
gina@rapidcitycommercial.com

FLOOR PLAN





# **EXTERIOR PHOTOS**











**INTERIOR PHOTOS** 















#### **STATISTICS**

# WELCOME TO SOUTH DAKOTA AND THE BLACK HILLS!

The Mount Rushmore State of South Dakota has carved a solid reputation for business friendliness. It is consistently ranked in the top five states for setting up and conducting business. Small and big companies alike are discovering South Dakota's central location and progressive business climate.

The Black Hills boasts the country's most recognized national monument - Mt. Rushmore - bringing millions of tourists from all over the world to Western South Dakota every year. For the past 9 years, South Dakota tourism has posted an increase in visitation, visitor spending and overall impact on the state's economy with 14.4 million visitors to South Dakota, \$4.7 billion in visito