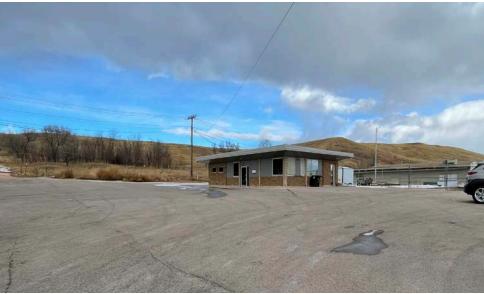

#### PROPERTY HIGHLIGHTS

- ▶ Great visibility one block north of E St Patrick and Elm Ave.
- ▶ Recorded traffic count of 10,653 in 2023
- ▶ 1,440 SF flex building, ideal for office or retail user. Interior walls easily demolished to open up the space for multiple uses.
- ▶ 240 SF building at the NE corner of the lot that is fully functional as a small office or storage possible to sublease to a partnering business.
- ▶ +/- 8,000 SF of secured outside storage area behind the building
- ➤ Zoned Neighborhood Commercial permitted for most retail or professional and business office

# **EXTERIOR PHOTOS**

**INTERIOR PHOTOS** 