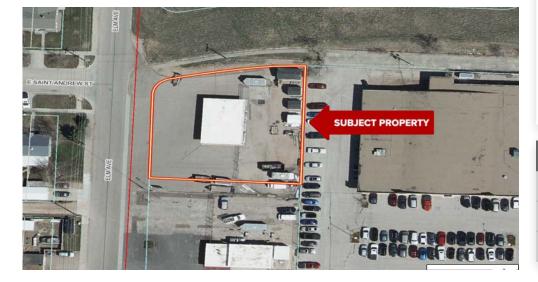

#### PROPERTY HIGHLIGHTS

- ▶ Great visibility one block north of E St Patrick and Elm Ave.
- ▶ Recorded traffic count of 10,653 in 2023
- ▶ 1,440 SF flex building, ideal for office or retail user. Interior walls easily demolished to open up the space for multiple uses.
- ▶ 240 SF building at the NE corner of the lot that is fully functional as a small office or storage possible to sublease to a partnering business.
- ▶ +/- 8,000 SF of secured outside storage area behind the building
- ➤ Zoned Neighborhood Commercial permitted for most retail or professional and business office