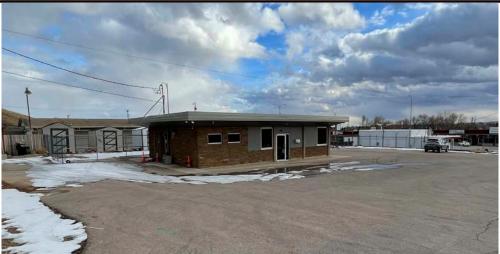

#### PROPERTY HIGHLIGHTS

- ▶ Great visibility one block north of E St Patrick and Elm Ave.
- ▶ Recorded traffic count of 10,653 in 2023
- ▶ 1,440 SF flex building, ideal for office or retail user. Interior walls easily demolished to open up the space for multiple uses.
- ▶ 240 SF building at the NE corner of the lot that is fully functional as a small office or storage possible to sublease to a partnering business.
- ▶ +/- 8,000 SF of secured outside storage area behind the building
- ➤ Zoned Neighborhood Commercial permitted for most retail or professional and business office

# **EXTERIOR PHOTOS**

**INTERIOR PHOTOS** 