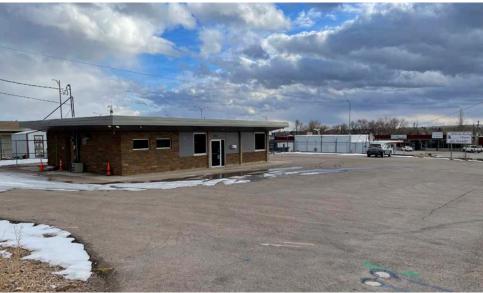

#### PROPERTY HIGHLIGHTS

- ▶ Great visibility one block north of E St Patrick and Elm Ave.
- ▶ Recorded traffic count of 10,653 in 2023
- ▶ 1,440 SF flex building, ideal for office or retail user. Interior walls easily demolished to open up the space for multiple uses.
- ▶ 240 SF building at the NE corner of the lot that is fully functional as a small office or storage possible to sublease to a partnering business.
- ▶ +/- 8,000 SF of secured outside storage area behind the building
- ➤ Zoned Neighborhood Commercial permitted for most retail or professional and business office

# **EXTERIOR PHOTOS**

**INTERIOR PHOTOS** 