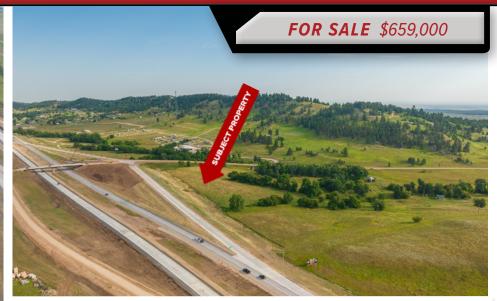

## INVESTMENT HIGHLIGHTS

- Interstate 90-Exit 37 corner lot, ideal convenience store or truck stop location.
- 1000+ acres of planned development east of I-90 by the same developer.
- ▶ Ideally located between Rapid City and Sturgis.
- ▶ Video Link: <u>Pleasant Valley Rd</u>

#### TBD PLEASANT VALLEY RD STURGIS, SD 57785