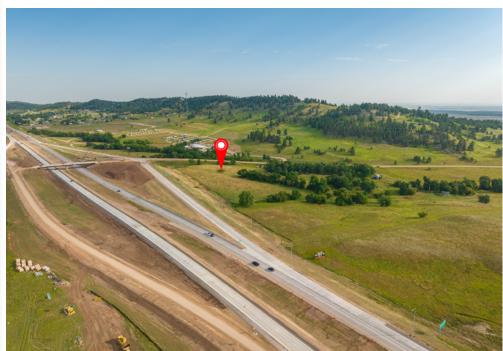

## INVESTMENT HIGHLIGHTS

- Interstate 90-Exit 37 corner lot, ideal convenience store or truck stop location.
- 1000+ acres of planned development east of I-90 by the same developer.
- ▶ Ideally located between Rapid City and Sturgis.
- ▶ Video Link: <u>Pleasant Valley Rd</u>

## **PROPERTY OVERVIEW**

- ▶ The exit was recently reconstructed to plan for future development.
- ▶ Just 5 miles south of Sturgis city limits
- Pleasant Valley Rd provides excellent access to Sturgis via Ft Meade Way.
- Size can be platted to suit your business needs.