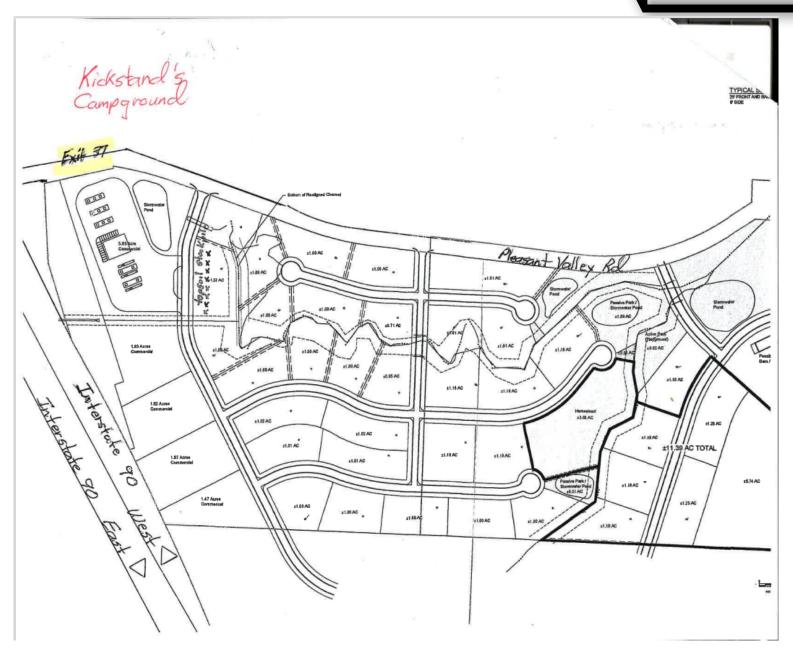

# DEVELOPMENT OPPORTUNITY - I-90 EXIT 37 TBD PLEASANT VALLEY RD STURGIS, SD 57785

## INVESTMENT HIGHLIGHTS

- Interstate 90-Exit 37 corner lot, ideal convenience store or truck stop location.
- 1000+ acres of planned development east of I-90 by the same developer.
- ▶ Ideally located between Rapid City and Sturgis.
- ▶ Video Link: <u>Pleasant Valley Rd</u>

## **PROPERTY OVERVIEW**

- ▶ The exit was recently reconstructed to plan for future development.
- ▶ Just 5 miles south of Sturgis city limits
- Pleasant Valley Rd provides excellent access to Sturgis via Ft Meade Way.
- Size can be platted to suit your business needs.

#### TBD PLEASANT VALLEY RD STURGIS, SD 57785

SITE PLAN