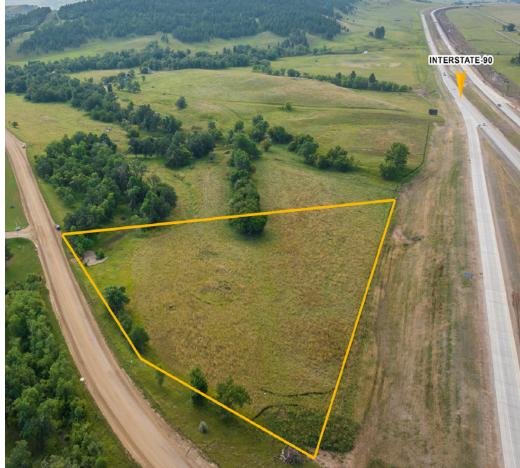

# TO BE PLATTED - 5+/- ACRES

## **PROPERTY OVERVIEW**

- ▶ The exit was recently reconstructed to plan for future development.
- ▶ Just 5 miles south of Sturgis city limits
- Pleasant Valley Rd provides excellent access to Sturgis via Ft Meade Way.
- Size can be platted to suit your business needs.

#### TBD PLEASANT VALLEY RD STURGIS, SD 57785

SITE PLAN