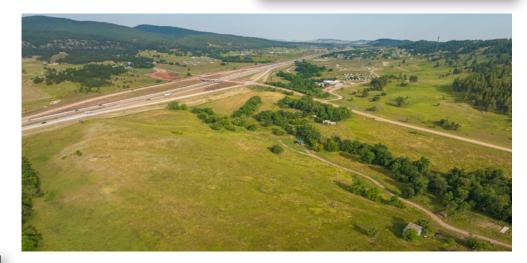

## INVESTMENT HIGHLIGHTS

- Interstate 90-Exit 37 corner lot, ideal convenience store or truck stop location.
- 1000+ acres of planned development east of I-90 by the same developer.
- ▶ Ideally located between Rapid City and Sturgis.
- ▶ Video Link: <u>Pleasant Valley Rd</u>

## **PROPERTY OVERVIEW**

- ▶ The exit was recently reconstructed to plan for future development.
- ▶ Just 5 miles south of Sturgis city limits
- Pleasant Valley Rd provides excellent access to Sturgis via Ft Meade Way.
- Size can be platted to suit your business needs.